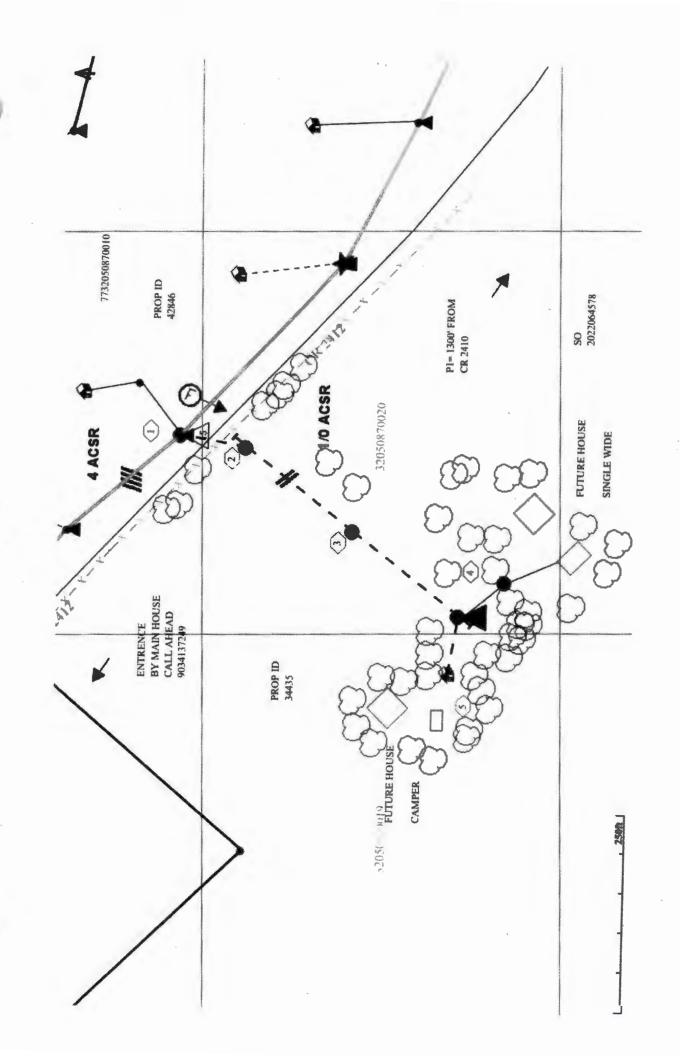

## Greetings:

Farmers Electric Cooperative, Inc. is requesting permission to construct electrical power distribution facilities which will cross County Road 2412 which is located 1300' from County Road 2410 in Hunt County, Texas.

Site location map and construction sketches are enclosed. The construction sketch details the proposed work. All road crossings will have a minimum vertical clearance of 22 feet.

If you have any questions, please contact me at any time.