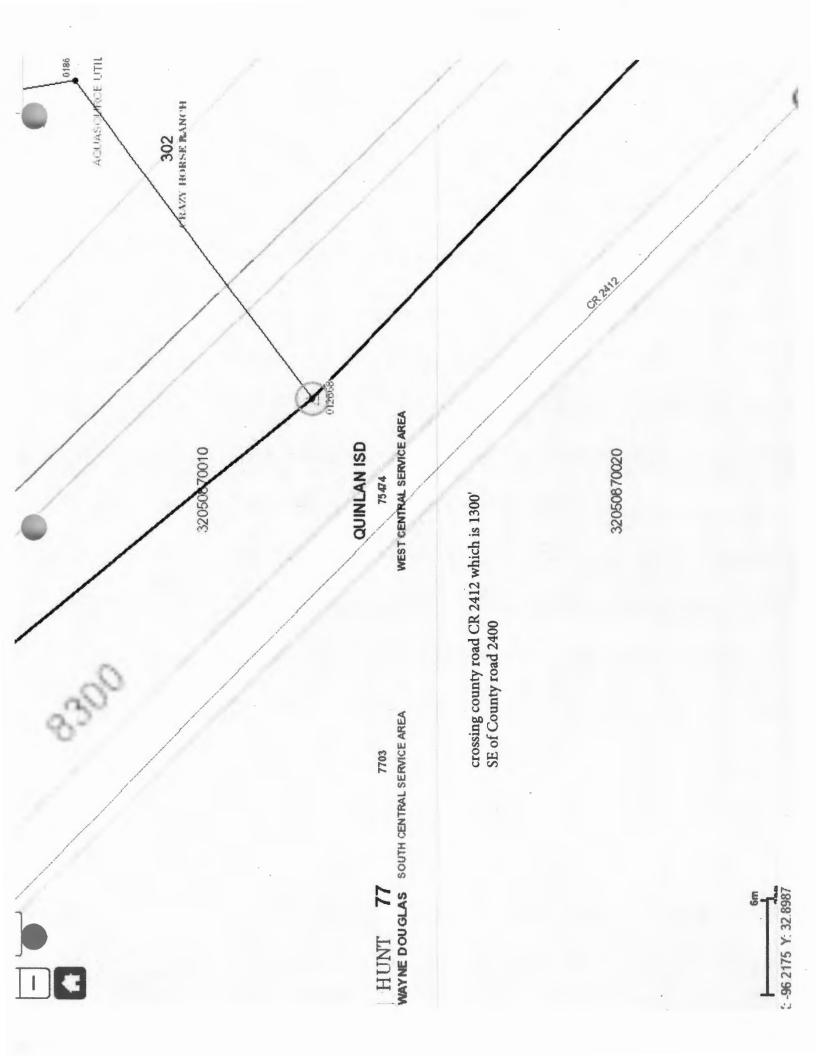

## Greetings:

Farmers Electric Cooperative, Inc. is requesting permission to construct electrical power distribution facilities which will cross County Road 2412 which is located 1300' from County Road 2410 in Hunt County, Texas.

Site location map and construction sketches are enclosed. The construction sketch details the proposed work. All road crossings will have a minimum vertical clearance of 22 feet.

If you have any questions, please contact me at any time.